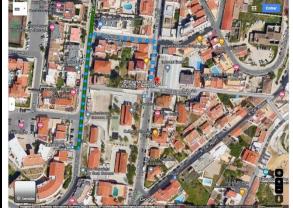

Map 1 – walk from Topázio Hotel to Areias S. João bus stop

Map 2 – walk from Câmara Municipal bus stop to Praça da Praia dos Pescadores