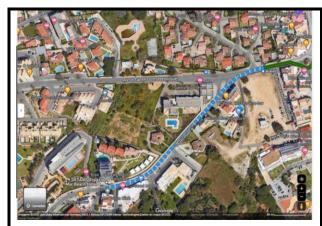

#### To: Pavilhão da Escola Secundária de Albufeira ("Secundária")

Rua das Escolas, 8200-126 Albufeira

- 1-From the Topázio Hotel walk 290m to Areias São João bus stop\* map 1
- 2-Catch bus route 4 to Mercado Caliços (+-9 minutes)
- 3-From Mercado Caliços walk 170m until Secundária pavilion map 2
- \*take note the correct side of the road of the bus stop! Do not go in the wrong direction!

Map 1 – walk from Topázio Hotel to Areias S. João bus stop

Map 2 – walk from Mercado Caliços bus stop to Secundária pavilion