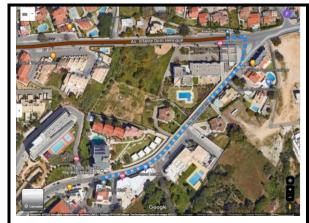

#### **To: Opening Ceremony**

Praça da Praia dos Pescadores, 8200-001 Albufeira

- 1-From the Topázio Hotel walk 290m to Areias São João bus stop\* map 1
- 2-Catch bus route 4 to Câmara Municipal bus stop (+-7 minutes)
- 3-From bus stop walk +-550m to Praça da Praia dos Pescadores map 2
- \*take note the correct side of the road of the bus stop! Do not go in the wrong direction!

Map 1 – walk from Topázio Hotel to Areias S. João bus stop

Map 2 – walk from Câmara Municipal bus stop to Praça da Praia dos Pescadores