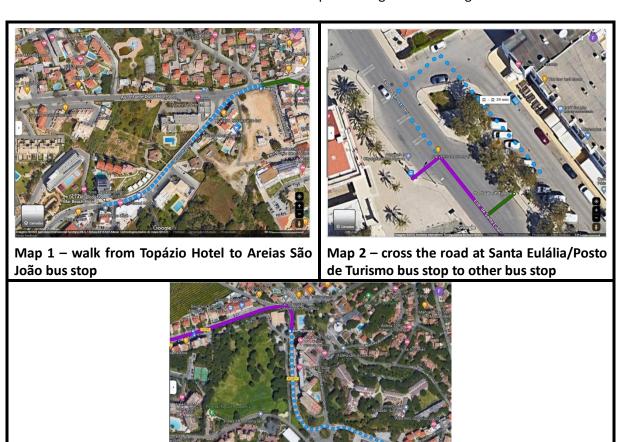

#### **To: Opening Ceremony**

Praça da Praia dos Pescadores, 8200-001 Albufeira

- 1-From the Topázio Hotel walk 290m to Areias São João bus stop\* map 1
- 2-Catch bus route 4 to Câmara Municipal bus stop (+-7 minutes)
- 3-From bus stop walk +-550m to Praça da Praia dos Pescadores map 2
- \*take note the correct side of the road of the bus stop! Do not go in the wrong direction!

Map 1 – walk from Topázio Hotel to Areias S. João bus stop

Map 2 – walk from Câmara Municipal bus stop to Praça da Praia dos Pescadores