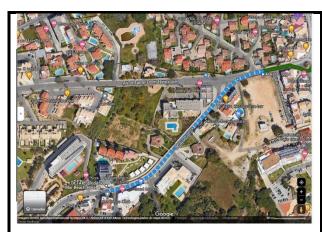

Map 1 – walk from Topázio Hotel to St.ª Eulália bus stop

Map 2 – walk from EB23 Prof.<sup>a</sup> Diamantina Negrão bus stop to Negrão pavilion