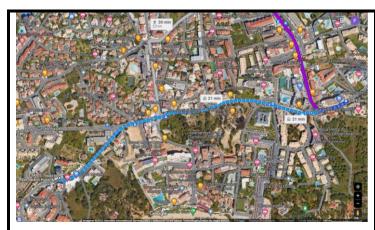

How to get from your hotel to the different events venues (recommended route):

# Albufeira Open 2023 matches