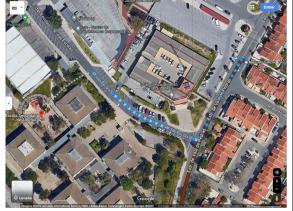

#### To: Pavilhão da Escola Básica 2-3 ciclos Dr. Francisco Cabrita ("Cabrita")

Rua da Correeira 3, 8200-317 Albufeira

- 1-From the Topázio Hotel walk 350m to Areias S. João bus stop\* map 1
- 2-Catch bus route 2 to EB23 Dr. Francisco Cabrita bus stop (+-12 minutes)
- 3-The Cabrita pavilion is next to the EB23 Dr. Francisco Cabrita bus stop.
- \*take note the correct side of the road of the bus stop! Do not go in the wrong direction!

Map 1 – walk from Topázio Hotel to Areias S. João bus stop

Map 2 – walk from EB23 Dr. Francisco Cabrita bus stop to Cabrita pavilion