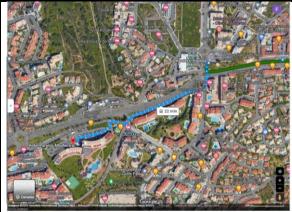

Map 1 – walk from Topázio Hotel to Areias S. João bus stop

Map 2 – walk from Mercado Caliços bus stop to Secundária pavilion