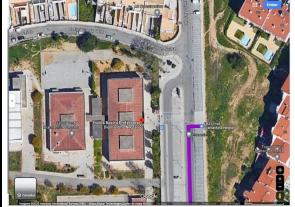

# To: Pavilhão da Escola Básica Prof.ª Diamantina Negrão ("Negrão")

Rua Prof.ª Diamantina Barreto Negrão 56, 8200-291 Albufeira

- 1-From the Topázio Hotel walk 1000m to St.ª Eulália bus stop\* map 1
- 2-Catch bus route 6 to EB23 Prof.<sup>a</sup> Diamantina Negrão bus stop (+-8 minutes)
- 3-The Negrão pavilion is across the road from the bus stop map 2
- \*take note the correct side of the road of the bus stop! Do not go in the wrong direction!

Map 1 – walk from Topázio Hotel to St.ª Eulália bus stop

Map 2 – walk from EB23 Prof.<sup>a</sup> Diamantina Negrão bus stop to Negrão pavilion