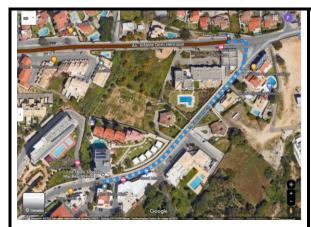

# To: Pavilhão Desportivo de Olhos de Água ("Aqua")

Urbanização Pinhal do Concelho 54, 8200 Albufeira

# Bus routes 2 and 6

- 1-From the Topázio Hotel walk 350m to Areias de São João bus stop\* map 1
- 2-Catch bus route 2 to Santa Eulália/Posto de Turismo (3 minutes)
- 3-Cross the road to catch bus route 6 to Ald. Açoiteias bus stop (+-13 minutes) map 2
- 4-Walk from bus stop to Aqua pavilion (+- 400m) map 3
- \*take note the correct side of the road of the bus stop! Do not go in the wrong direction!