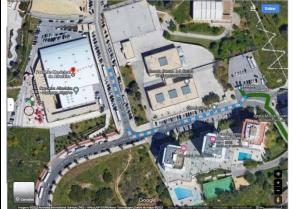

# To: Pavilhão da Escola Básica Prof.ª Diamantina Negrão ("Negrão")

Rua Prof.ª Diamantina Barreto Negrão 56, 8200-291 Albufeira

- 1-From the Topázio Hotel walk 1000m to St.ª Eulália bus stop\* map 1
- 2-Catch bus route 6 to EB23 Prof.<sup>a</sup> Diamantina Negrão bus stop (+-8 minutes)
- 3-The Negrão pavilion is across the road from the bus stop map 2
- \*take note the correct side of the road of the bus stop! Do not go in the wrong direction!

Map 1 – walk from Topázio Hotel to St.ª Eulália bus stop

Map 2 – walk from EB23 Prof.<sup>a</sup> Diamantina Negrão bus stop to Negrão pavilion