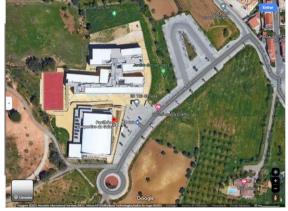

# To: Pavilhão Municipal de Albufeira ("Municipal 1" and "Municipal 2")

Av.ª das Ilhas B, 8200-047 Albufeira

- 1-From the Topázio Hotel walk 350m to Areias São João bus stop\* map 1
- 2-Catch bus route 2 to EB23 Dr. Francisco Cabrita bus stop (+-12 minutes)
- 3-Walk 220m from EB23 Dr. Francisco Cabrita bus stop to Municipal 1 and 2 pavilion map 2
- \*take note the correct side of the road of the bus stop! Do not go in the wrong direction!

Map 1 – walk from Topázio Hotel to Areias São João bus stop

Map 2 – walk from EB23 Dr. Francisco Cabrita bus stop to Municipal 1 and 2 pavilion