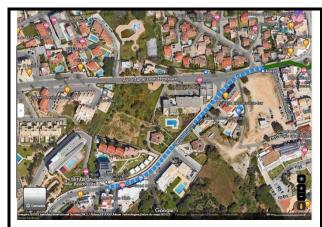

# Bus routes 2 and 6

- 1-From the Topázio Hotel walk 350m to Areias de São João bus stop\* map 1
- 2-Catch bus route 2 to Santa Eulália/Posto de Turismo (3 minutes)
- 3-Cross the road to catch bus route 6 to Ald. Açoiteias bus stop (+-13 minutes) map 2
- 4-Walk from bus stop to Aqua pavilion (+- 400m) map 3
- \*take note the correct side of the road of the bus stop! Do not go in the wrong direction!