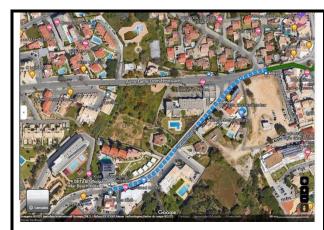

#### To: Pavilhão da Escola Básica 2-3 ciclos Dr. Francisco Cabrita ("Cabrita")

Rua da Correeira 3, 8200-317 Albufeira

- 1-From the Topázio Hotel walk 350m to Areias S. João bus stop\* map 1
- 2-Catch bus route 2 to EB23 Dr. Francisco Cabrita bus stop (+-12 minutes)
- 3-The Cabrita pavilion is next to the EB23 Dr. Francisco Cabrita bus stop.
- \*take note the correct side of the road of the bus stop! Do not go in the wrong direction!

Map 1 – walk from Topázio Hotel to Areias S. João bus stop

Map 2 – walk from EB23 Dr. Francisco Cabrita bus stop to Cabrita pavilion