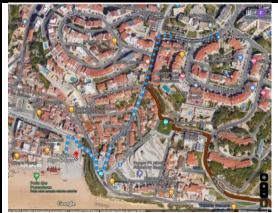

#### **To: Opening Ceremony**

Praça da Praia dos Pescadores, 8200-001 Albufeira

- 1-From the Topázio Hotel walk 290m to Areias São João bus stop\* map 1
- 2-Catch bus route 4 to Câmara Municipal bus stop (+-7 minutes)
- 3-From bus stop walk +-550m to Praça da Praia dos Pescadores map 2
- \*take note the correct side of the road of the bus stop! Do not go in the wrong direction!

Map 1 – walk from Topázio Hotel to Areias S. João bus stop

Map 2 – walk from Câmara Municipal bus stop to Praça da Praia dos Pescadores