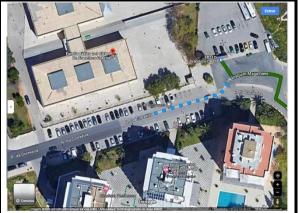

# To: Pavilhão Municipal de Albufeira ("Municipal 1" and "Municipal 2")

Av.ª das Ilhas B, 8200-047 Albufeira

- 1-From the Topázio Hotel walk 350m to Areias São João bus stop\* map 1
- 2-Catch bus route 2 to EB23 Dr. Francisco Cabrita bus stop (+-12 minutes)
- 3-Walk 220m from EB23 Dr. Francisco Cabrita bus stop to Municipal 1 and 2 pavilion map 2
- \*take note the correct side of the road of the bus stop! Do not go in the wrong direction!

Map 1 – walk from Topázio Hotel to Areias São João bus stop

Map 2 – walk from EB23 Dr. Francisco Cabrita bus stop to Municipal 1 and 2 pavilion