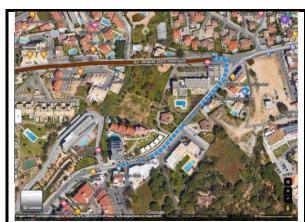

# To: Pavilhão da Escola Básica Secundária de Albufeira ("Básica")

Vale Pedras, 8200-047 Albufeira

- 1-From the Topázio Hotel walk 350m to Areias S. João bus stop\* map 1
- 2-Catch bus route 4 to EB Sec. Albufeira bus stop (+-20 minutes)
- 3-The Básica pavilion is right in front of the bus stop map 2
- \*take note the correct side of the road of the bus stop! Do not go in the wrong direction!

Map 1 – walk from Topázio Hotel to Areias S. João bus stop

Map 2 – walk from EB Sec. Albufeira bus stop to Básica pavilion