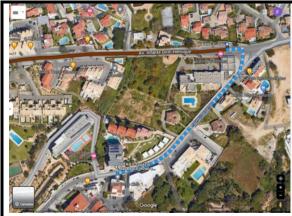

#### To: Pavilhão da Escola Secundária de Albufeira ("Secundária")

Rua das Escolas, 8200-126 Albufeira

- 1-From the Topázio Hotel walk 290m to Areias São João bus stop\* map 1
- 2-Catch bus route 4 to Mercado Caliços (+-9 minutes)
- 3-From Mercado Caliços walk 170m until Secundária pavilion map 2
- \*take note the correct side of the road of the bus stop! Do not go in the wrong direction!

Map 1 – walk from Topázio Hotel to Areias S. João bus stop

Map 2 – walk from Mercado Caliços bus stop to Secundária pavilion