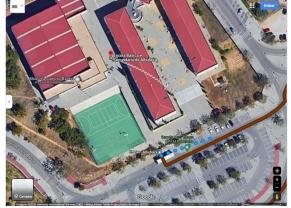

# To: Pavilhão Municipal Francisco Neves ("Imortal")

Av.ª do Ténis, 8200-011 Albufeira

- 1-From the Topázio Hotel walk 350m to Areias São João bus stop\* map 1
- 2-Catch bus route 2 to EB23 D. Martim Fernandes bus stop (+-27 minutes)
- 3-From the bus stop walk 250m to the Imortal pavilion map 2
- \*take note the correct side of the road of the bus stop! Do not go in the wrong direction!

Map 1 – walk from Topázio Hotel to Areias São João bus stop

Map 2 – walk from EB23 D. Martim Fernandes bus stop to Imortal pavilion