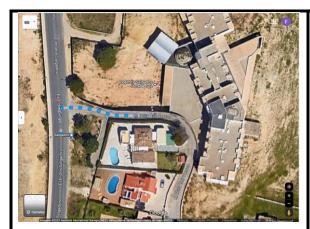

# **To: Opening Ceremony**

Praça da Praia dos Pescadores, 8200-001 Albufeira

- 1-From the Regency Salgados Hotel walk 60m to Salgados bus stop\* map 1
- 2-Catch bus route 7 to Beato Vicente/Centro Amigo bus stop (+-17 minutes)
- 3-From bus stop walk +-650m to Praça da Praia dos Pescadores map 2
- \*take note the correct side of the road of the bus stop! Do not go in the wrong direction!

Map 1 – walk from Regency Salgados Hotel to Salgados bus stop

Map 2 – walk from Beato Vicente/Centro Amigo bus stop to Praça da Praia dos Pescadores