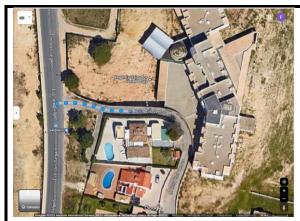

# To: Pavilhão Desportivo da Guia ("Guia")

Rua José Cabrita Santos, 8200 Guia

- 1-From the Regency Salgados Hotel walk 60m to Salgados bus stop\* map 1
- 2-Catch bus route 8 to EB Guia bus stop (+-15 minutes)
- 3-The Guia pavilion is in front of the bus stop map 2
- \*take note the correct side of the road of the bus stop! Do not go in the wrong direction!

Map 1 – walk from Regency Salgados Hotel to Salgados bus stop

Map 2 – EB Guia bus stop in front of Guia pavilion