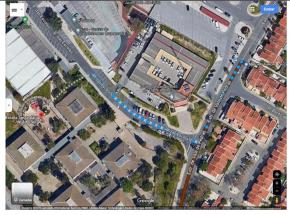

# **To: Opening Ceremony**

Praça da Praia dos Pescadores, 8200-001 Albufeira

- 1-From the Regency Salgados Hotel walk 60m to Salgados bus stop\* map 1
- 2-Catch bus route 7 to Beato Vicente/Centro Amigo bus stop (+-17 minutes)
- 3-From bus stop walk +-650m to Praça da Praia dos Pescadores map 2
- \*take note the correct side of the road of the bus stop! Do not go in the wrong direction!

Map 1 – walk from Regency Salgados Hotel to Salgados bus stop

Map 2 – walk from Beato Vicente/Centro Amigo bus stop to Praça da Praia dos Pescadores