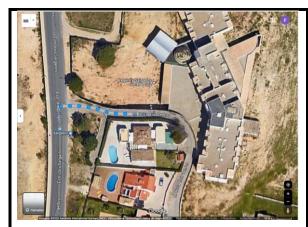

# **To: Opening Ceremony**

Praça da Praia dos Pescadores, 8200-001 Albufeira

- 1-From the Regency Salgados Hotel walk 60m to Salgados bus stop\* map 1
- 2-Catch bus route 7 to Beato Vicente/Centro Amigo bus stop (+-17 minutes)
- 3-From bus stop walk +-650m to Praça da Praia dos Pescadores map 2
- \*take note the correct side of the road of the bus stop! Do not go in the wrong direction!

Map 1 – walk from Regency Salgados Hotel to Salgados bus stop

Map 2 – walk from Beato Vicente/Centro Amigo bus stop to Praça da Praia dos Pescadores