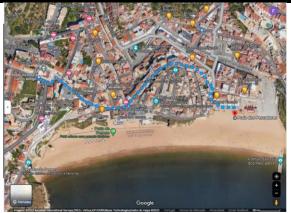

# **To: Opening Ceremony**

Praça da Praia dos Pescadores, 8200-001 Albufeira

- 1-From the Regency Salgados Hotel walk 60m to Salgados bus stop\* map 1
- 2-Catch bus route 7 to Beato Vicente/Centro Amigo bus stop (+-17 minutes)
- 3-From bus stop walk +-650m to Praça da Praia dos Pescadores map 2
- \*take note the correct side of the road of the bus stop! Do not go in the wrong direction!

Map 1 – walk from Regency Salgados Hotel to Salgados bus stop

Map 2 – walk from Beato Vicente/Centro Amigo bus stop to Praça da Praia dos Pescadores