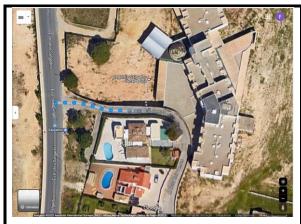

# **To: Opening Ceremony**

Praça da Praia dos Pescadores, 8200-001 Albufeira

- 1-From the Regency Salgados Hotel walk 60m to Salgados bus stop\* map 1
- 2-Catch bus route 7 to Beato Vicente/Centro Amigo bus stop (+-17 minutes)
- 3-From bus stop walk +-650m to Praça da Praia dos Pescadores map 2
- \*take note the correct side of the road of the bus stop! Do not go in the wrong direction!

Map 1 – walk from Regency Salgados Hotel to Salgados bus stop

Map 2 – walk from Beato Vicente/Centro Amigo bus stop to Praça da Praia dos Pescadores