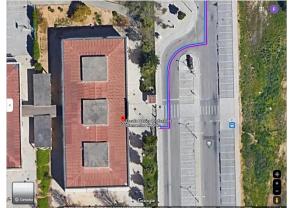

# To: Pavilhão da Escola Básica Prof.ª Diamantina Negrão ("Negrão")

Rua Prof.ª Diamantina Barreto Negrão 56, 8200-291 Albufeira

- 1-From the Regency Salgados Hotel walk 60m to Salgados bus stop\* map 1
- 2-Catch bus route 7 to Terminal Rodoviário bus stop (+-25 minutes)
- 3-Catch bus route 6 to EB23 Prof.<sup>a</sup> Diamantina Negrão bus stop (+-13 minutes)
- 4-The Negrão pavilion is in front of the bus stop map 2
- \*take note the correct side of the road of the bus stop! Do not go in the wrong direction!

Map 1 – walk from Regency Salgados Hotel to Salgados bus stop

Map 2 – walk from EB23 Prof.<sup>a</sup> Diamantina Negrão bus stop to Negrão pavilion