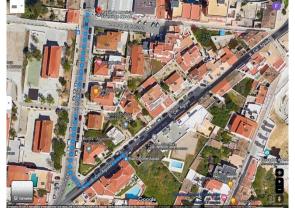

# To: Pavilhão da Escola Básica Secundária de Albufeira ("Básica")

Vale Pedras, 8200-047 Albufeira

- 1-From the Regency Salgados Hotel walk 60m to Salgados bus stop\* map 1
- 2-Catch bus route 7 to Terminal Rodoviário bus stop (+-25 minutes)
- 3-Catch bus route 4 to EB Sec. Albufeira bus stop (+-4 minutes)
- 4-The Básica pavilion is right in front of the bus stop map 2
- \*take note the correct side of the road of the bus stop! Do not go in the wrong direction!

Map 1 – walk from Regency Salgados Hotel to Salgados bus stop

Map 2 – walk from EB Sec. Albufeira bus stop to Básica pavilion