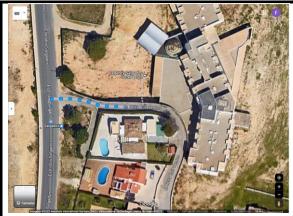

### To: Pavilhão da Escola Básica 2-3 ciclos Dr. Francisco Cabrita ("Cabrita")

Rua da Correeira 3, 8200-317 Albufeira

- 1-From the Regency Salgados Hotel walk 60m to Salgados bus stop\* map 1
- 2-Catch bus route 7 to Camara Municipal bus stop (+-22 minutes)
- 3-At the bus stop catch bus route 2 to EB23 Dr. Francisco Cabrita bus stop (+-19 minutes)
- 4-The Cabrita pavilion is next to the EB23 Dr. Francisco Cabrita bus stop.
- \*take note the correct side of the road of the bus stop! Do not go in the wrong direction!

Map 1 – walk from Regency Salgados Hotel to Salgados bus stop

Map 2 – walk from EB23 Dr. Francisco Cabrita bus stop to Cabrita pavilion