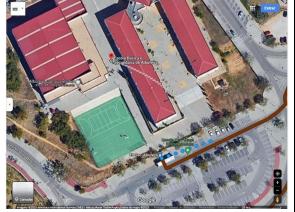

### To: Pavilhão da Escola Básica 2-3 ciclos Dr. Francisco Cabrita ("Cabrita")

Rua da Correeira 3, 8200-317 Albufeira

- 1-From the Regency Salgados Hotel walk 60m to Salgados bus stop\* map 1
- 2-Catch bus route 7 to Camara Municipal bus stop (+-22 minutes)
- 3-At the bus stop catch bus route 2 to EB23 Dr. Francisco Cabrita bus stop (+-19 minutes)
- 4-The Cabrita pavilion is next to the EB23 Dr. Francisco Cabrita bus stop.
- \*take note the correct side of the road of the bus stop! Do not go in the wrong direction!

Map 1 – walk from Regency Salgados Hotel to Salgados bus stop

Map 2 – walk from EB23 Dr. Francisco Cabrita bus stop to Cabrita pavilion