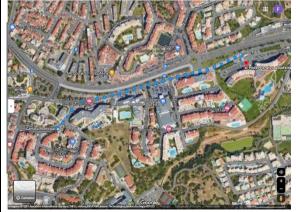

# **To: Opening Ceremony**

Praça da Praia dos Pescadores, 8200-001 Albufeira

- 1-From the Regency Salgados Hotel walk 60m to Salgados bus stop\* map 1
- 2-Catch bus route 7 to Beato Vicente/Centro Amigo bus stop (+-17 minutes)
- 3-From bus stop walk +-650m to Praça da Praia dos Pescadores map 2
- \*take note the correct side of the road of the bus stop! Do not go in the wrong direction!

Map 1 – walk from Regency Salgados Hotel to Salgados bus stop

Map 2 – walk from Beato Vicente/Centro Amigo bus stop to Praça da Praia dos Pescadores