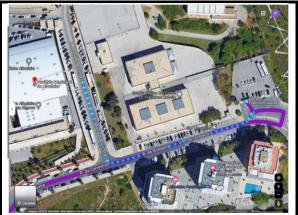

# To: Pavilhão da Escola Básica Prof.ª Diamantina Negrão ("Negrão")

Rua Prof.ª Diamantina Barreto Negrão 56, 8200-291 Albufeira

- 1-From the Regency Salgados Hotel walk 60m to Salgados bus stop\* map 1
- 2-Catch bus route 7 to Terminal Rodoviário bus stop (+-25 minutes)
- 3-Catch bus route 6 to EB23 Prof.<sup>a</sup> Diamantina Negrão bus stop (+-13 minutes)
- 4-The Negrão pavilion is in front of the bus stop map 2
- \*take note the correct side of the road of the bus stop! Do not go in the wrong direction!

Map 1 – walk from Regency Salgados Hotel to Salgados bus stop

Map 2 – walk from EB23 Prof.<sup>a</sup> Diamantina Negrão bus stop to Negrão pavilion