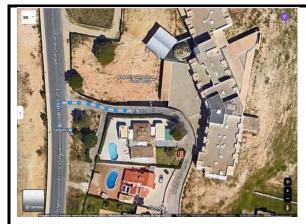

# To: Pavilhão Desportivo da Guia ("Guia")

Rua José Cabrita Santos, 8200 Guia

- 1-From the Regency Salgados Hotel walk 60m to Salgados bus stop\* map 1
- 2-Catch bus route 8 to EB Guia bus stop (+-15 minutes)
- 3-The Guia pavilion is in front of the bus stop map 2
- \*take note the correct side of the road of the bus stop! Do not go in the wrong direction!

Map 1 – walk from Regency Salgados Hotel to Salgados bus stop

Map 2 – EB Guia bus stop in front of Guia pavilion