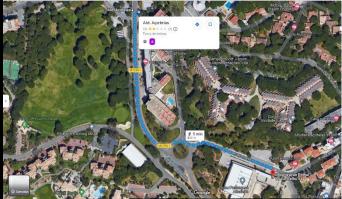

# **To: Opening Ceremony**

Praça da Praia dos Pescadores, 8200-001 Albufeira

- 1-From the Regency Salgados Hotel walk 60m to Salgados bus stop\* map 1
- 2-Catch bus route 7 to Beato Vicente/Centro Amigo bus stop (+-17 minutes)
- 3-From bus stop walk +-650m to Praça da Praia dos Pescadores map 2
- \*take note the correct side of the road of the bus stop! Do not go in the wrong direction!

Map 1 – walk from Regency Salgados Hotel to Salgados bus stop

Map 2 – walk from Beato Vicente/Centro Amigo bus stop to Praça da Praia dos Pescadores