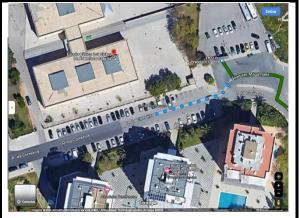

# **To: Opening Ceremony**

Praça da Praia dos Pescadores, 8200-001 Albufeira

- 1-From the Regency Salgados Hotel walk 60m to Salgados bus stop\* map 1
- 2-Catch bus route 7 to Beato Vicente/Centro Amigo bus stop (+-17 minutes)
- 3-From bus stop walk +-650m to Praça da Praia dos Pescadores map 2
- \*take note the correct side of the road of the bus stop! Do not go in the wrong direction!

Map 1 – walk from Regency Salgados Hotel to Salgados bus stop

Map 2 – walk from Beato Vicente/Centro Amigo bus stop to Praça da Praia dos Pescadores