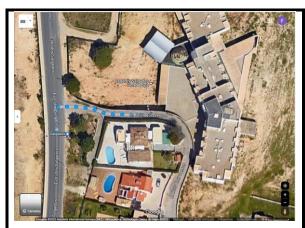

# **To: Opening Ceremony**

Praça da Praia dos Pescadores, 8200-001 Albufeira

- 1-From the Regency Salgados Hotel walk 60m to Salgados bus stop\* map 1
- 2-Catch bus route 7 to Beato Vicente/Centro Amigo bus stop (+-17 minutes)
- 3-From bus stop walk +-650m to Praça da Praia dos Pescadores map 2
- \*take note the correct side of the road of the bus stop! Do not go in the wrong direction!

Map 1 – walk from Regency Salgados Hotel to Salgados bus stop

Map 2 – walk from Beato Vicente/Centro Amigo bus stop to Praça da Praia dos Pescadores