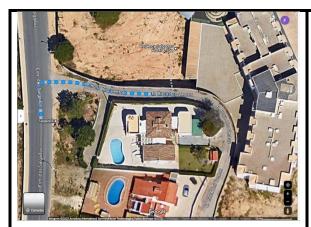

# **To: Opening Ceremony**

Praça da Praia dos Pescadores, 8200-001 Albufeira

- 1-From the Regency Salgados Hotel walk 60m to Salgados bus stop\* map 1
- 2-Catch bus route 7 to Beato Vicente/Centro Amigo bus stop (+-17 minutes)
- 3-From bus stop walk +-650m to Praça da Praia dos Pescadores map 2
- \*take note the correct side of the road of the bus stop! Do not go in the wrong direction!

Map 1 – walk from Regency Salgados Hotel to Salgados bus stop

Map 2 – walk from Beato Vicente/Centro Amigo bus stop to Praça da Praia dos Pescadores