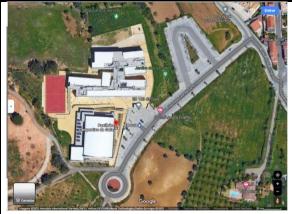

#### To: Pavilhão da Escola Secundária de Albufeira ("Secundária")

Rua das Escolas, 8200-126 Albufeira

- 1-From the Regency Salgados Hotel walk 60m to Salgados bus stop\* map 1
- 2-Catch bus route 7 to Mercado Caliços (+-23 minutes)
- 3-From Mercado Caliços walk 170m until Secundária pavilion map 2
- \*take note the correct side of the road of the bus stop! Do not go in the wrong direction!

Map 1 – walk from Regency Salgados Hotel to Salgados bus stop

Map 2 – walk from Mercado Caliços bus stop to Secundária pavilion