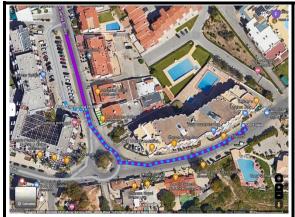

# To: Opening Ceremony

Praça da Praia dos Pescadores, 8200-001 Albufeira

- 1-From the Muthu Oura Praia Hotel walk 200m to Pedra dos Bicos bus stop\* map 1
- 2-Catch bus route 4 to Câmara Municipal bus stop (+-9 minutes)
- 3-From bus stop walk +-550m to Praça da Praia dos Pescadores map 2
- \*take note the correct side of the road of the bus stop! Do not go in the wrong direction!

Map 1 – walk from Muthu Oura Praia Hotel To Pedra dos Bicos bus stop

Map 2 – walk from Câmara Municipal bus stop to Praça da Praia dos Pescadores