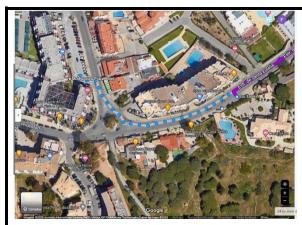

# To: Pavilhão da Escola Básica Prof.ª Diamantina Negrão ("Negrão")

Rua Prof.<sup>a</sup> Diamantina Barreto Negrão 56, 8200-291 Albufeira

- 1-From the Muthu Oura Praia Hotel walk 170m until St.ª Eulália bus stop\* map 1
- 2-Catch bus route 6 to EB23 Prof.<sup>a</sup> Diamantina Negrão bus stop (+-8 minutes)
- 3-The Negrão pavilion is across the road from the bus stop map 2
- \*take note the correct side of the road of the bus stop! Do not go in the wrong direction!

Map 1 – walk from Muthu Oura Praia Hotel to St.ª Eulália bus stop

Map 2 − walk from EB23 Prof.ª Diamantina Negrão bus stop to Negrão pavilion