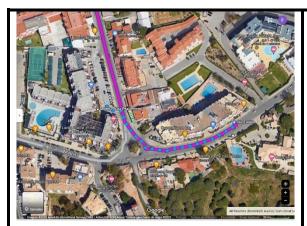

# To: Pavilhão da Escola Básica 2-3 ciclos Dr. Francisco Cabrita ("Cabrita")

Rua da Correeira 3, 8200-317 Albufeira

- 1-From the Muthu Oura Praia Hotel walk 200m to Pedra dos Bicos bus stop\* map 1
- 2-Catch bus route 2 to EB23 Dr. Francisco Cabrita bus stop (+-10 minutes)
- 3-The Cabrita pavilion is next to the EB23 Dr. Francisco Cabrita bus stop.
- \*take note the correct side of the road of the bus stop! Do not go in the wrong direction!

Map 1 – walk from Muthu Oura Praia Hotel to Pedra dos Bicos bus stop

Map 2 – walk from EB23 Dr. Francisco Cabrita bus stop to Cabrita pavilion