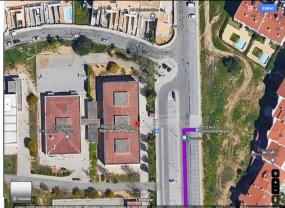

# To: Social Party

Hotel Paraíso Albufeira, Hotel Paraíso, R. do Município, 8200-161 Albufeira

- 1-From the Muthu Oura Praia Hotel walk 280m to Posto de Turismo bus stop\* map 1
- 2-Catch bus route 6 to Rotunda dos Relógios bus stop (+-16 minutes)
- 3-From the bus stop walk 350m to the Hotel Paraíso map 2
- \*take note the correct side of the road of the bus stop! Do not go in the wrong direction!

Map 1 – walk from Muthu Oura Praia Hotel to Posto do Turismo bus stop

Map 2 – walk from Rotunda dos Relógios bus stop do Hotel Paraíso