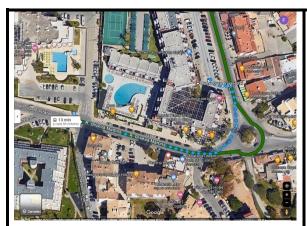

# To: Opening Ceremony

Praça da Praia dos Pescadores, 8200-001 Albufeira

- 1-From the Muthu Oura Praia Hotel walk 200m to Pedra dos Bicos bus stop\* map 1
- 2-Catch bus route 4 to Câmara Municipal bus stop (+-9 minutes)
- 3-From bus stop walk +-550m to Praça da Praia dos Pescadores map 2
- \*take note the correct side of the road of the bus stop! Do not go in the wrong direction!

Map 1 – walk from Muthu Oura Praia Hotel To Pedra dos Bicos bus stop

Map 2 – walk from Câmara Municipal bus stop to Praça da Praia dos Pescadores