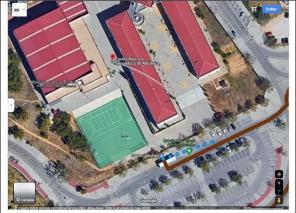

# Bus routes 6 and 8

- 1-From the Muthu Oura Praia Hotel walk 170m to St.ª Eulália bus stop\* map 1
- 2-Catch bus route 6 to Mercado Caliços bus stop (+-19 minutes)
- 3-Cross the road to other bus stop\* and wait for bus route 8 map 2
- 4-Catch the bus route 8 to Av.ª Ténis/EB1 N.º1 (+- 5 minutes)
- 5-Walk from the bus stop to Imortal pavilion map 3
- \*take note the correct side of the road of the bus stop! Do not go in the wrong direction!

Map 3 – walk from Av.ª Ténis/EB1 N.º 1 bus stop to Imortal pavilion