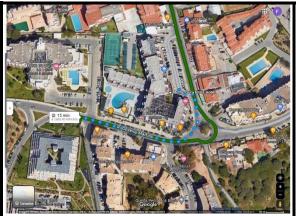

# To: Pavilhão Municipal de Albufeira ("Municipal 1" and "Municipal 2")

Av.ª das Ilhas B, 8200-047 Albufeira

- 1-From the Muthu Oura Praia Hotel walk 200m to Pedra dos Bicos bus stop\* map 1
- 2-Catch bus route 2 to EB23 Dr. Francisco Cabrita bus stop (+-11 minutes)
- 3-Walk 220m from EB23 Dr. Francisco Cabrita bus stop to Municipal 1 and 2 pavilion map 2
- \*take note the correct side of the road of the bus stop! Do not go in the wrong direction!

Map 1 – walk from Muthu Oura Praia Hotel to Pedra dos Bicos bus stop

Map 2 – walk from EB23 Dr. Francisco Cabrita bus stop to Municipal 1 and 2 pavilion