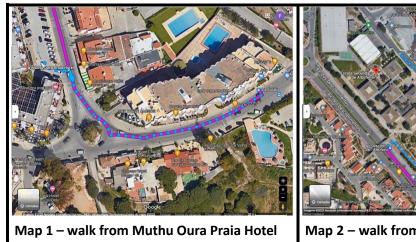

# To: Opening Ceremony

Praça da Praia dos Pescadores, 8200-001 Albufeira

- 1-From the Muthu Oura Praia Hotel walk 200m to Pedra dos Bicos bus stop\* map 1
- 2-Catch bus route 4 to Câmara Municipal bus stop (+-9 minutes)
- 3-From bus stop walk +-550m to Praça da Praia dos Pescadores map 2
- \*take note the correct side of the road of the bus stop! Do not go in the wrong direction!

Map 1 – walk from Muthu Oura Praia Hotel To Pedra dos Bicos bus stop

Map 2 – walk from Câmara Municipal bus stop to Praça da Praia dos Pescadores