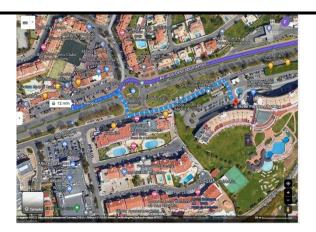

# To: Pavilhão Desportivo de Olhos de Água ("Aqua")

Urbanização Pinhal do Concelho 54, 8200 Albufeira

- 1-From the Muthu Oura Praia Hotel walk 180m to St.ª Eulália bus stop\* map 1
- 2-Catch bus route 6 to Ald. Açoiteias bus stop (+-20 minutes)
- 3-Walk from bus stop to Aqua pavilion (+- 400m) map 2
- \*take note the correct side of the road of the bus stop! Do not go in the wrong direction!

Map 1 – walk from Muthu Oura Praia Hotel to St.ª Eulália bus stop

Map 2 – walk from Ald. Açoiteias bus stop to Aqua pavilion