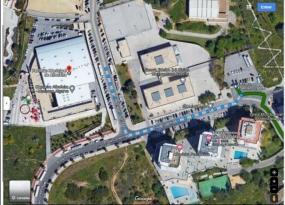

# Bus routes 6 and 8

- 1-From the Muthu Oura Praia Hotel walk 170m to St.ª Eulália bus stop\* map 1
- 2-Catch bus route 6 to Mercado Caliços bus stop (+-19 minutes)
- 3-Cross the road to other bus stop\* and wait for bus route 8 map 2
- 4-Catch the bus route 8 to Av.ª Ténis/EB1 N.º1 (+- 5 minutes)
- 5-Walk from the bus stop to Imortal pavilion map 3
- \*take note the correct side of the road of the bus stop! Do not go in the wrong direction!

Map 3 – walk from Av.ª Ténis/EB1 N.º 1 bus stop to Imortal pavilion