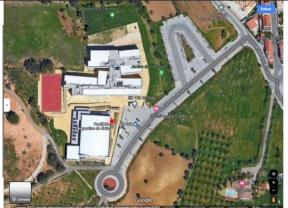

# Bus routes 6 and 8

- 1-From the Muthu Oura Praia Hotel walk 170m to St.ª Eulália bus stop\* map 1
- 2-Catch bus route 6 to Mercado Caliços bus stop (+-19 minutes)
- 3-Cross the road to other bus stop\* and wait for bus route 8 map 2
- 4-Catch the bus route 8 to Av.ª Ténis/EB1 N.º1 (+- 5 minutes)
- 5-Walk from the bus stop to Imortal pavilion map 3
- \*take note the correct side of the road of the bus stop! Do not go in the wrong direction!

Map 3 – walk from Av.ª Ténis/EB1 N.º 1 bus stop to Imortal pavilion