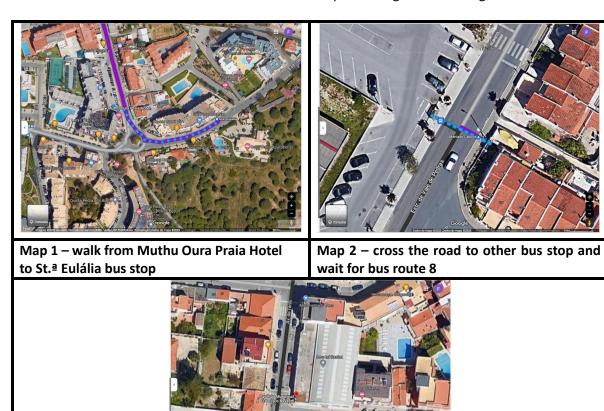

on map 2
- \*take note the correct side of the road of the bus stop! Do not go in the wrong direction!



Map 1 – walk from Muthu Oura Praia Hotel to Pedra dos Bicos bus stop



Map 2 – walk from EB23 Dr. Francisco Cabrita bus stop to Municipal 1 and 2 pavilion

# To: Pavilhão Municipal Francisco Neves ("Imortal")

Av.ª do Ténis, 8200-011 Albufeira

# Bus routes 6 and 8

- 1-From the Muthu Oura Praia Hotel walk 170m to St.ª Eulália bus stop\* map 1
- 2-Catch bus route 6 to Mercado Caliços bus stop (+-19 minutes)
- 3-Cross the road to other bus stop\* and wait for bus route 8 map 2
- 4-Catch the bus route 8 to Av.ª Ténis/EB1 N.º1 (+- 5 minutes)
- 5-Walk from the bus stop to Imortal pavilion map 3
- \*take note the correct side of the road of the bus stop! Do not go in the wrong direction!



Map 3 – walk from Av.ª Ténis/EB1 N.º 1 bus stop to Imortal pavilion

# To: Social Party

Hotel Paraíso Albufeira, Hotel Paraíso, R. do Município, 8200-161 Albufeira

- 1-From the Muthu Oura Praia Hotel walk 280m to Posto de Turismo bus stop\* map 1
- 2-Catch bus route 6 to Rotunda dos Relógios bus stop (+-16 minutes)
- 3-From the bus stop walk 350m to the Hotel Paraíso map 2
- \*take note the correct side of the road of the bus stop! Do not go in the wrong direction!



Map 1 – walk from Muthu Oura Praia Hotel to Posto do Turismo bus stop



Map 2 – walk from Rotunda dos Relógios bus stop do Hotel Paraíso