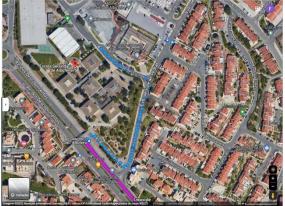

# To: Pavilhão Desportivo de Olhos de Água ("Aqua")

Urbanização Pinhal do Concelho 54, 8200 Albufeira

- 1-From the Muthu Oura Praia Hotel walk 180m to St.ª Eulália bus stop\* map 1
- 2-Catch bus route 6 to Ald. Açoiteias bus stop (+-20 minutes)
- 3-Walk from bus stop to Aqua pavilion (+- 400m) map 2
- \*take note the correct side of the road of the bus stop! Do not go in the wrong direction!

Map 1 – walk from Muthu Oura Praia Hotel to St.ª Eulália bus stop

Map 2 – walk from Ald. Açoiteias bus stop to Aqua pavilion