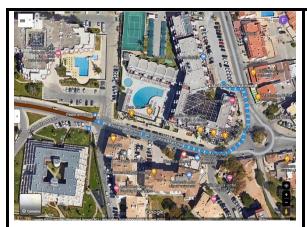

# To: Opening Ceremony

Praça da Praia dos Pescadores, 8200-001 Albufeira

- 1-From the Muthu Oura Praia Hotel walk 200m to Pedra dos Bicos bus stop\* map 1
- 2-Catch bus route 4 to Câmara Municipal bus stop (+-9 minutes)
- 3-From bus stop walk +-550m to Praça da Praia dos Pescadores map 2
- \*take note the correct side of the road of the bus stop! Do not go in the wrong direction!

Map 1 – walk from Muthu Oura Praia Hotel To Pedra dos Bicos bus stop

Map 2 – walk from Câmara Municipal bus stop to Praça da Praia dos Pescadores