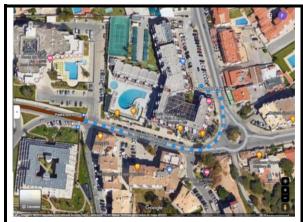

# To: Pavilhão Municipal de Albufeira ("Municipal 1" and "Municipal 2")

Av.ª das Ilhas B, 8200-047 Albufeira

- 1-From the Muthu Oura Praia Hotel walk 200m to Pedra dos Bicos bus stop\* map 1
- 2-Catch bus route 2 to EB23 Dr. Francisco Cabrita bus stop (+-11 minutes)
- 3-Walk 220m from EB23 Dr. Francisco Cabrita bus stop to Municipal 1 and 2 pavilion map 2
- \*take note the correct side of the road of the bus stop! Do not go in the wrong direction!

Map 1 – walk from Muthu Oura Praia Hotel to Pedra dos Bicos bus stop

Map 2 – walk from EB23 Dr. Francisco Cabrita bus stop to Municipal 1 and 2 pavilion