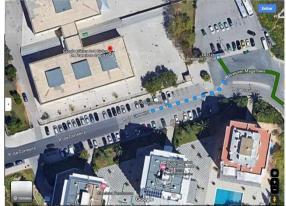

# Bus routes 6 and 8

- 1-From the Muthu Oura Praia Hotel walk 170m to St.ª Eulália bus stop\* map 1
- 2-Catch bus route 6 to Mercado Caliços bus stop (+-19 minutes)
- 3-Cross the road to other bus stop\* and wait for bus route 8 map 2
- 4-Catch the bus route 8 to Av.ª Ténis/EB1 N.º1 (+- 5 minutes)
- 5-Walk from the bus stop to Imortal pavilion map 3
- \*take note the correct side of the road of the bus stop! Do not go in the wrong direction!

Map 3 – walk from Av.ª Ténis/EB1 N.º 1 bus stop to Imortal pavilion