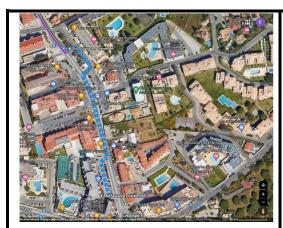

# To: Pavilhão da Escola Básica Prof.ª Diamantina Negrão ("Negrão")

Rua Prof.<sup>a</sup> Diamantina Barreto Negrão 56, 8200-291 Albufeira

- 1-From the Muthu Oura Praia Hotel walk 170m until St.ª Eulália bus stop\* map 1
- 2-Catch bus route 6 to EB23 Prof.<sup>a</sup> Diamantina Negrão bus stop (+-8 minutes)
- 3-The Negrão pavilion is across the road from the bus stop map 2
- \*take note the correct side of the road of the bus stop! Do not go in the wrong direction!

Map 1 – walk from Muthu Oura Praia Hotel to St.ª Eulália bus stop

Map 2 − walk from EB23 Prof.ª Diamantina Negrão bus stop to Negrão pavilion