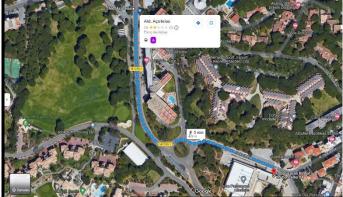

# To: Pavilhão Desportivo de Olhos de Água ("Aqua")

Urbanização Pinhal do Concelho 54, 8200 Albufeira

- 1-From the Muthu Oura Praia Hotel walk 180m to St.ª Eulália bus stop\* map 1
- 2-Catch bus route 6 to Ald. Açoiteias bus stop (+-20 minutes)
- 3-Walk from bus stop to Aqua pavilion (+- 400m) map 2
- \*take note the correct side of the road of the bus stop! Do not go in the wrong direction!

Map 1 – walk from Muthu Oura Praia Hotel to St.ª Eulália bus stop

Map 2 – walk from Ald. Açoiteias bus stop to Aqua pavilion