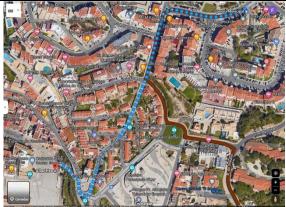

# To: Social Party

Hotel Paraíso Albufeira, Hotel Paraíso, R. do Município, 8200-161 Albufeira

- 1-From the Muthu Oura Praia Hotel walk 280m to Posto de Turismo bus stop\* map 1
- 2-Catch bus route 6 to Rotunda dos Relógios bus stop (+-16 minutes)
- 3-From the bus stop walk 350m to the Hotel Paraíso map 2
- \*take note the correct side of the road of the bus stop! Do not go in the wrong direction!

Map 1 – walk from Muthu Oura Praia Hotel to Posto do Turismo bus stop

Map 2 – walk from Rotunda dos Relógios bus stop do Hotel Paraíso