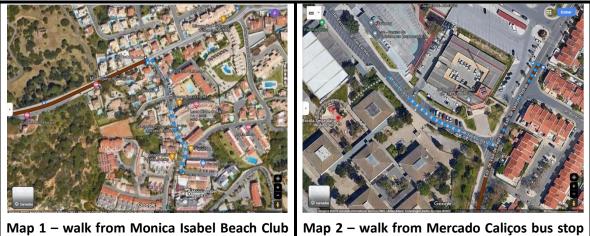

# To: Pavilhão da Escola Secundária de Albufeira ("Secundária")

Rua das Escolas, 8200-126 Albufeira

Bus route 4

1-From the Monica Isabel Beach Club walk 240m to Forte S. João bus stop\* - map 1

2-Catch bus route 4 to Mercado Caliços (+-7 minutes)

3-From Mercado Caliços walk 170m until Secundária pavilion – map 2

\*take note the correct side of the road of the bus stop! Do not go in the wrong direction!

to Forte S. João bus stop

Map 2 – walk from Mercado Caliços bus stop to Secundária pavilion