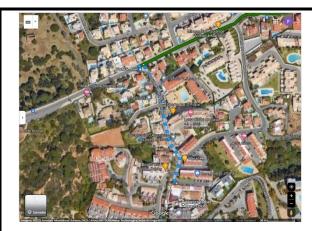

## To: Pavilhão Municipal Francisco Neves ("Imortal")

Av.ª do Ténis, 8200-011 Albufeira

Bus route 2

1-From the Monica Isabel Beach Club walk 240m to Forte S. João bus stop\* - map 1

2-Catch bus route 2 to EB23 D. Martim Fernandes bus stop (+-30 minutes)

3-From the bus stop walk 250m to the Imortal pavilion – map 2

\*take note the correct side of the road of the bus stop! Do not go in the wrong direction!

Club to Forte S. João bus stop

Map 2 – walk from EB23 D. Martim Fernandes bus stop to Imortal pavilion