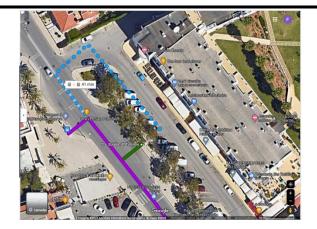

#### Bus route 4

1-From the Monica Isabel Beach Club walk 240m to Forte S. João bus stop\* – map 1  $\,$ 

2-Catch bus route 4 to Câmara Municipal bus stop (+-5 minutes)

3-From bus stop walk +-550m to Praça da Praia dos Pescadores – map 2

\*take note the correct side of the road of the bus stop! Do not go in the wrong direction!

Map 1 – walk from Monica Isabel Beach Club to Forte S. João bus stop

Map 2 – walk from Câmara Municipal bus stop to Praça da Praia dos Pescadores