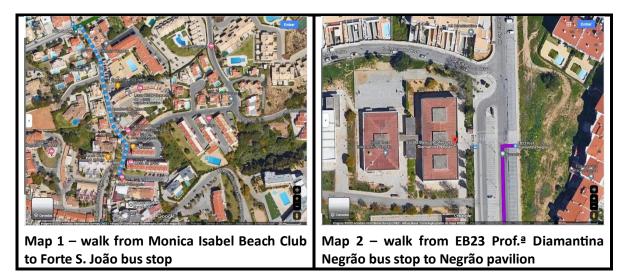

# To: Pavilhão da Escola Básica Prof.ª Diamantina Negrão ("Negrão")

Rua Prof.ª Diamantina Barreto Negrão 56, 8200-291 Albufeira

Bus routes 2 and 6

1-From the Monica Isabel Beach Club walk 240m to Forte S. João bus stop\* - map 1

2-Catch bus route 2 to Rot. Esfera Armilar Sul bus stop (+-8 minutes)

3-Catch bus route 6 from Rot. Esfera Armilar Sul bus stop to EB23 Prof. Diamantina Negrão bus stop (+-5 minutes)

4-The Negrão pavilion is across the road from the bus stop – map 2

\*take note the correct side of the road of the bus stop! Do not go in the wrong direction!