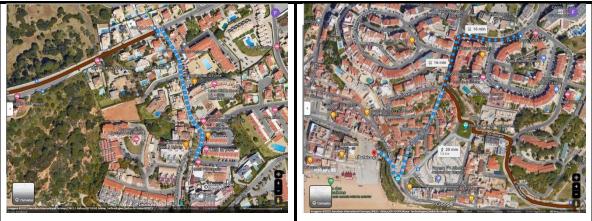

#### Bus route 4

1-From the Monica Isabel Beach Club walk 240m to Forte S. João bus stop\* – map 1  $\,$ 

2-Catch bus route 4 to Câmara Municipal bus stop (+-5 minutes)

3-From bus stop walk +-550m to Praça da Praia dos Pescadores – map 2

\*take note the correct side of the road of the bus stop! Do not go in the wrong direction!

Map 1 – walk from Monica Isabel Beach Club to Forte S. João bus stop

Map 2 – walk from Câmara Municipal bus stop to Praça da Praia dos Pescadores