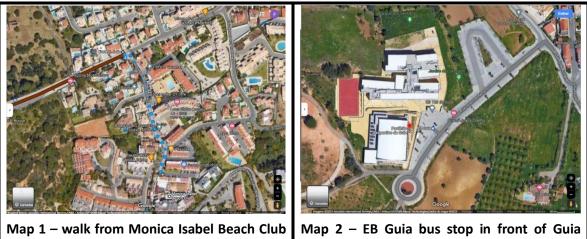

#### Bus routes 4 and 7

1-From the Monica Isabel Beach Club walk 240m to Forte S. João bus stop\* - map 1

2-Catch bus route 4 to Terminal Rodoviário bus stop (+-9 minutes)

3-From Terminal Rodoviário catch bus route 7 to EB Guia bus stop (+-20 minutes)

4-The Guia pavilion is in front of the bus stop – map 2

\*take note the correct side of the road of the bus stop! Do not go in the wrong direction!

to Forte S. João bus stop

pavilion

\*take note the correct side of the road of the bus stop! Do not go in the wrong direction!

to Forte S. João bus stop

Map 2 – EB Guia bus stop in front of Guia pavilion