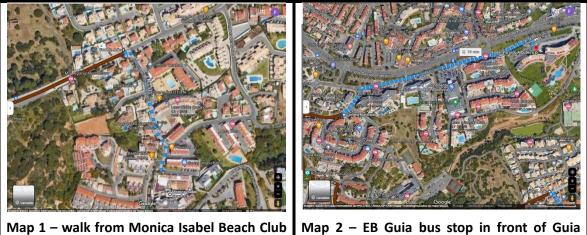

# To: Pavilhão Desportivo da Guia ("Guia")

Rua José Cabrita Santos, 8200 Guia

#### Bus routes 4 and 7

1-From the Monica Isabel Beach Club walk 240m to Forte S. João bus stop\* - map 1

2-Catch bus route 4 to Terminal Rodoviário bus stop (+-9 minutes)

3-From Terminal Rodoviário catch bus route 7 to EB Guia bus stop (+-20 minutes)

4-The Guia pavilion is in front of the bus stop – map 2

\*take note the correct side of the road of the bus stop! Do not go in the wrong direction!

to Forte S. João bus stop

pavilion

\*take note the correct side of the road of the bus stop! Do not go in the wrong direction!

to Forte S. João bus stop

Map 2 – EB Guia bus stop in front of Guia pavilion