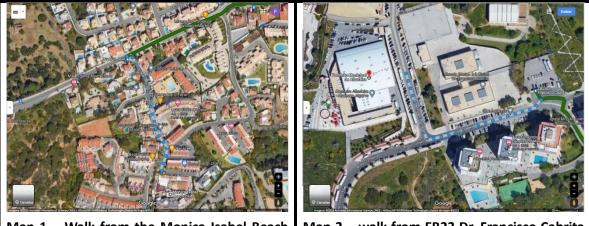

#### Bus route 4

1-From the Monica Isabel Beach Club walk 240m to Forte S. João bus stop\* – map 1  $\,$ 

2-Catch bus route 4 to Câmara Municipal bus stop (+-5 minutes)

3-From bus stop walk +-550m to Praça da Praia dos Pescadores – map 2

\*take note the correct side of the road of the bus stop! Do not go in the wrong direction!

Map 1 – walk from Monica Isabel Beach Club to Forte S. João bus stop

Map 2 – walk from Câmara Municipal bus stop to Praça da Praia dos Pescadores

#### To: Pavilhão da Escola Básica 2-3 ciclos Dr. Francisco Cabrita ("Cabrita")

Rua da Correeira 3, 8200-317 Albufeira

Bus route 2

1-From the Monica Isabel Beach Club walk 240m to Forte S. João bus stop\* - map 1

2-Catch bus route 2 to EB23 Dr. Francisco Cabrita bus stop (+-15 minutes)

3-The Cabrita pavilion is next to the EB23 Dr. Francisco Cabrita bus stop.

\*take note the correct side of the road of the bus stop! Do not go in the wrong direction!