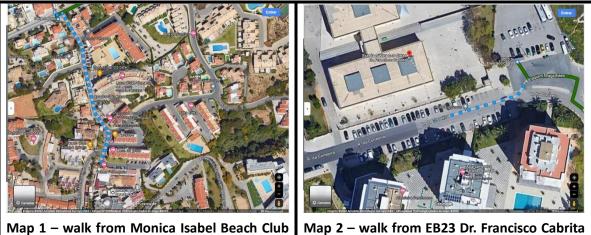

#### To: Pavilhão da Escola Básica 2-3 ciclos Dr. Francisco Cabrita ("Cabrita")

Rua da Correeira 3, 8200-317 Albufeira

Bus route 2

1-From the Monica Isabel Beach Club walk 240m to Forte S. João bus stop\* - map 1

2-Catch bus route 2 to EB23 Dr. Francisco Cabrita bus stop (+-15 minutes)

3-The Cabrita pavilion is next to the EB23 Dr. Francisco Cabrita bus stop.

\*take note the correct side of the road of the bus stop! Do not go in the wrong direction!

# to Forte S. João bus stop

Map 2 – walk from EB23 Dr. Francisco Cabrita bus stop to Cabrita pavilion