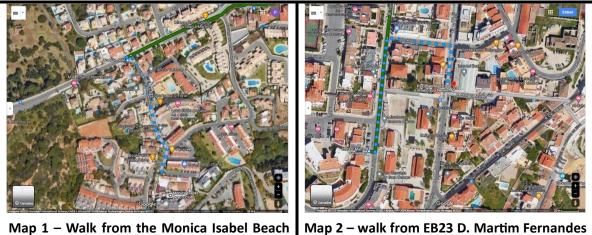

## To: Pavilhão Municipal Francisco Neves ("Imortal")

Av.ª do Ténis, 8200-011 Albufeira

Bus route 2

1-From the Monica Isabel Beach Club walk 240m to Forte S. João bus stop\* - map 1

2-Catch bus route 2 to EB23 D. Martim Fernandes bus stop (+-30 minutes)

3-From the bus stop walk 250m to the Imortal pavilion – map 2

\*take note the correct side of the road of the bus stop! Do not go in the wrong direction!

Club to Forte S. João bus stop

Map 2 – walk from EB23 D. Martim Fernandes bus stop to Imortal pavilion