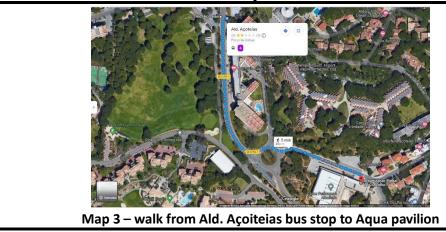

# To: Pavilhão Desportivo de Olhos de Água ("Aqua")

Urbanização Pinhal do Concelho 54, 8200 Albufeira

Bus routes 2 and 6

1-From the Monica Isabel Beach Club walk 240m to Forte S. João bus stop\* - map 1

2-Catch bus route 2 to St.ª Eulália/ Posto Turismo bus stop (+-6 minutes)

3-From St.ª Eulália/ Posto Turismo bus stop cross to the other bus stop and catch bus route 6 to

Aldeia Açoiteias bus stop (+-13 minutes) – map 2

4-Walk from bus stop to Aqua pavilion (+- 400m) - map 3

\*take note the correct side of the road of the bus stop! Do not go in the wrong direction!

Map 1 – Walk from the Monica Isabel Beach Club to Forte S. João bus stop

Map 2 – At St.<sup>a</sup> Eulália/ Posto Turismo bus stop cross to the other bus stop and catch bus route 6 to Aldeia Açoiteias bus stop