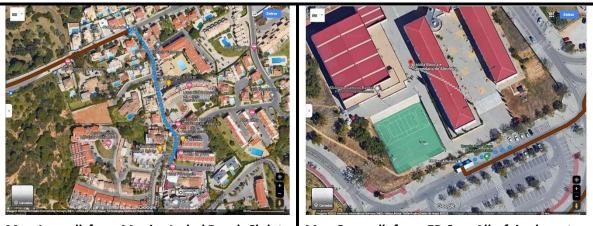

# To: Pavilhão Desportivo da Guia ("Guia")

Rua José Cabrita Santos, 8200 Guia

#### Bus routes 4 and 7

1-From the Monica Isabel Beach Club walk 240m to Forte S. João bus stop\* - map 1

2-Catch bus route 4 to Terminal Rodoviário bus stop (+-9 minutes)

3-From Terminal Rodoviário catch bus route 7 to EB Guia bus stop (+-20 minutes)

4-The Guia pavilion is in front of the bus stop – map 2

\*take note the correct side of the road of the bus stop! Do not go in the wrong direction!

to Forte S. João bus stop

pavilion