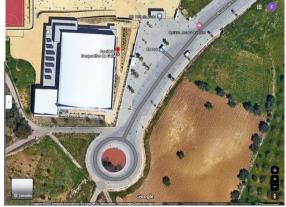

#### To: Pavilhão da Escola Secundária de Albufeira ("Secundária")

Rua das Escolas, 8200-126 Albufeira

- 1-From the Hotel Janelas do Mar walk 50m to EB23 Dr. Francisco Cabrita bus stop\* map 1
- 2-Catch bus route 6 to Mercado Caliços (+-6 minutes)
- 3-From Mercado Caliços walk 170m until Secundária pavilion map 2
- \*take note the correct side of the road of the bus stop! Do not go in the wrong direction!

Map 1 – walk from Hotel Janelas do Mar to EB23 Dr. Francisco Cabrita bus stop

Map 2 – walk from Mercado Caliços bus stop to Secundária pavilion