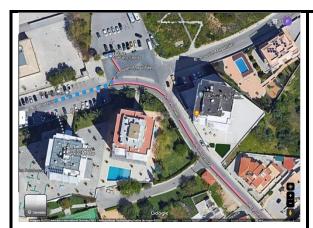

#### Bus route 4 or 9

- 1-From the Hotel Janelas do Mar walk 50m to EB23 Dr. Francisco Cabrita bus stop\* map 1
- 2-Catch bus route 4 or 9 to Câmara Municipal bus stop (+-12 minutes)
- 3-From bus stop walk +-550m to Praça da Praia dos Pescadores map 2
- \*take note the correct side of the road of the bus stop! Do not go in the wrong direction!

Map 1 – walk from Hotel Janelas do Mar to EB23 Dr. Francisco Cabrita bus stop

Map 2 – walk from Câmara Municipal bus stop to Praça da Praia dos Pescadores