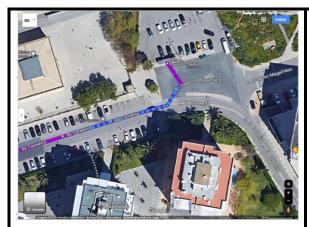

#### Walking

From the Hotel Janelas do Mar cross the road to Cabrita pavilion – map 1

Map 1 – cross the road from Hotel Janelas do Mar to Cabrita pavilion