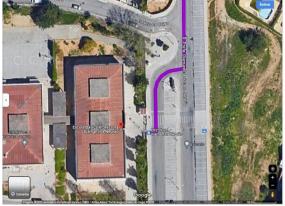

Map 1 – walk from Hotel Janelas do Mar to EB23 Dr. Francisco Cabrita bus stop

Map 2 – walk from Câmara Municipal bus stop to Praça da Praia dos Pescadores