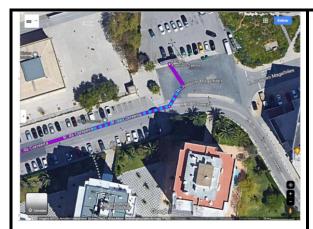

#### Walking

1-From the Hotel Janelas do Mar walk 170m to Municipal 1 and 2 pavilion – map 1

Map 1 – walk from Hotel Janelas do Mar to Municipal 1 and 2 pavilion