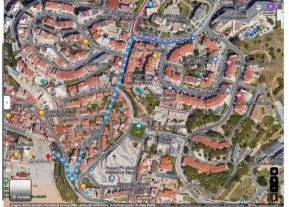

#### Bus routes 6 and 1 or 4

- 1-From the Hotel Janelas do Mar walk 50m to EB23 Dr. Francisco Cabrita bus stop\* map 1
- 2-Catch bus route 6 to Terminal Rodoviária bus stop (+-11 minutes)
- 3-At Terminal Rodoviária bus stop catch bus route 1 or 4 to EB Sec. Albufeira bus stop (+-6 minutes)
- 4-The Básica pavilion is across the road from the bus stop map 2
- \*take note the correct side of the road of the bus stop! Do not go in the wrong direction!

Map 1 – walk from Hotel Janelas do Mar to EB23 Dr. Francisco Cabrita bus stop

Map 2 – cross the road from EB Sec. Albufeira bus stop to Básica pavilion