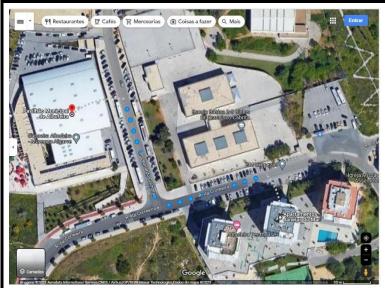

#### Walking

From the Hotel Janelas do Mar cross the road to Cabrita pavilion – map 1

Map 1 – cross the road from Hotel Janelas do Mar to Cabrita pavilion