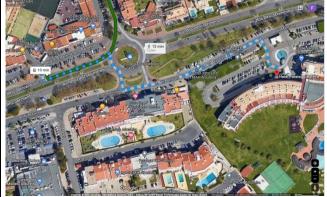

#### To: Social Party

Hotel Paraíso Albufeira, Hotel Paraíso, R. do Município, 8200-161 Albufeira

- 1-From the Hotel Janelas do Mar walk 50m to EB23 Dr. Francisco Cabrita bus stop\* map 1
- 2-Catch bus route 2 to Rotunda dos Relógios bus stop (+-4 minutes)
- 3-From the bus stop walk 350m to Hotel Paraíso map 2
- \*take note the correct side of the road of the bus stop! Do not go in the wrong direction!

Map 1 – walk from Hotel Janelas do Mar to EB23 Dr. Francisco Cabrita bus stop

Map 2 – walk from Rotunda dos Relógios do Hotel Paraíso