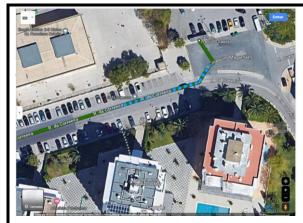

#### Walking

1-From the Hotel Janelas do Mar walk 170m to Municipal 1 and 2 pavilion – map 1

Map 1 – walk from Hotel Janelas do Mar to Municipal 1 and 2 pavilion