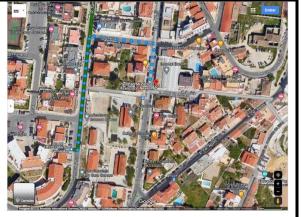

Map 1 – walk from Hotel Janelas do Mar to EB23 Dr. Francisco Cabrita bus stop

Map 2 − EB23 Prof.<sup>a</sup> Diamantina Negrão bus stop in front of Negrão pavilion