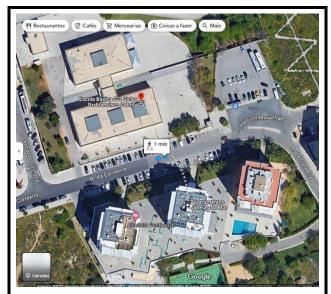

#### Walking

From the Hotel Janelas do Mar cross the road to Cabrita pavilion – map 1

Map 1 – cross the road from Hotel Janelas do Mar to Cabrita pavilion