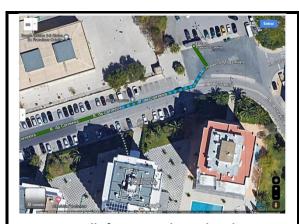

#### Bus route 4 or 9

- 1-From the Hotel Janelas do Mar walk 50m to EB23 Dr. Francisco Cabrita bus stop\* map 1
- 2-Catch bus route 4 or 9 to Câmara Municipal bus stop (+-12 minutes)
- 3-From bus stop walk +-550m to Praça da Praia dos Pescadores map 2
- \*take note the correct side of the road of the bus stop! Do not go in the wrong direction!

Map 1 – walk from Hotel Janelas do Mar to EB23 Dr. Francisco Cabrita bus stop

Map 2 – walk from Câmara Municipal bus stop to Praça da Praia dos Pescadores