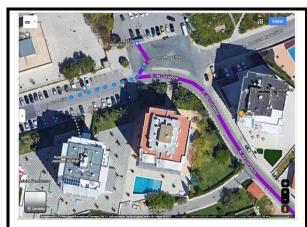

#### Walking

1-From the Hotel Janelas do Mar walk 170m to Municipal 1 and 2 pavilion – map 1

Map 1 – walk from Hotel Janelas do Mar to Municipal 1 and 2 pavilion