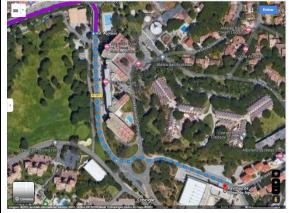

#### Bus route 4 or 9

- 1-From the Hotel Janelas do Mar walk 50m to EB23 Dr. Francisco Cabrita bus stop\* map 1
- 2-Catch bus route 4 or 9 to Câmara Municipal bus stop (+-12 minutes)
- 3-From bus stop walk +-550m to Praça da Praia dos Pescadores map 2
- \*take note the correct side of the road of the bus stop! Do not go in the wrong direction!

Map 1 – walk from Hotel Janelas do Mar to EB23 Dr. Francisco Cabrita bus stop

Map 2 – walk from Câmara Municipal bus stop to Praça da Praia dos Pescadores