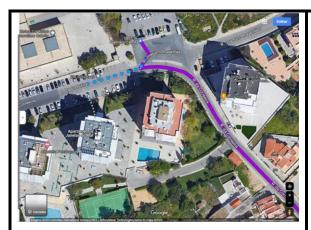

#### Walking

1-From the Hotel Janelas do Mar walk 170m to Municipal 1 and 2 pavilion – map 1

Map 1 – walk from Hotel Janelas do Mar to Municipal 1 and 2 pavilion