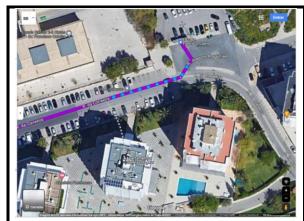

Map 1 – walk from Hotel Janelas do Mar to EB23 Dr. Francisco Cabrita bus stop

Map 2 – walk from Mercado Caliços bus stop to Secundária pavilion