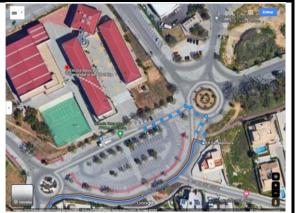

Map 1 – walk from Hotel Janelas do Mar to EB23 Dr. Francisco Cabrita bus stop

Map 2 – EB Guia bus stop in front of Guia pavilion