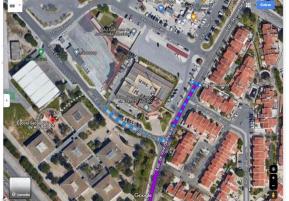

#### Bus route 4 or 9

- 1-From the Hotel Janelas do Mar walk 50m to EB23 Dr. Francisco Cabrita bus stop\* map 1
- 2-Catch bus route 4 or 9 to Câmara Municipal bus stop (+-12 minutes)
- 3-From bus stop walk +-550m to Praça da Praia dos Pescadores map 2
- \*take note the correct side of the road of the bus stop! Do not go in the wrong direction!

Map 1 – walk from Hotel Janelas do Mar to EB23 Dr. Francisco Cabrita bus stop

Map 2 – walk from Câmara Municipal bus stop to Praça da Praia dos Pescadores