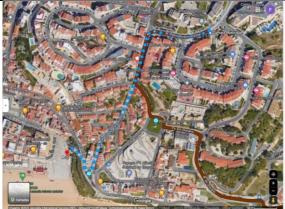

#### **To: Opening Ceremony**

Praça da Praia dos Pescadores, 8200-001 Albufeira

- 1-From the Grand Muthu Hotel walk 140m to Pedra dos Bicos bus stop\* map 1
- 2-Catch bus route 4 to Câmara Municipal bus stop (+-9 minutes)
- 3-From bus stop walk +-550m to Praça da Praia dos Pescadores map 2
- \*take note the correct side of the road of the bus stop! Do not go in the wrong direction!

Map 1 – walk from Grand Muthu Hotel to Pedra dos Bicos bus stop

Map 2 – walk from Câmara Municipal bus stop to Praça da Praia dos Pescadores