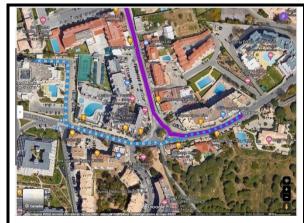

#### **To: Opening Ceremony**

Praça da Praia dos Pescadores, 8200-001 Albufeira

- 1-From the Grand Muthu Hotel walk 140m to Pedra dos Bicos bus stop\* map 1
- 2-Catch bus route 4 to Câmara Municipal bus stop (+-9 minutes)
- 3-From bus stop walk +-550m to Praça da Praia dos Pescadores map 2
- \*take note the correct side of the road of the bus stop! Do not go in the wrong direction!

Map 1 – walk from Grand Muthu Hotel to Pedra dos Bicos bus stop

Map 2 – walk from Câmara Municipal bus stop to Praça da Praia dos Pescadores