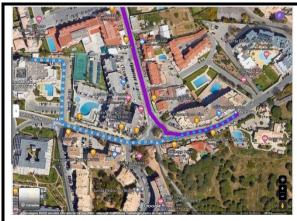

#### **To: Opening Ceremony**

Praça da Praia dos Pescadores, 8200-001 Albufeira

- 1-From the Grand Muthu Hotel walk 140m to Pedra dos Bicos bus stop\* map 1
- 2-Catch bus route 4 to Câmara Municipal bus stop (+-9 minutes)
- 3-From bus stop walk +-550m to Praça da Praia dos Pescadores map 2
- \*take note the correct side of the road of the bus stop! Do not go in the wrong direction!

Map 1 – walk from Grand Muthu Hotel to Pedra dos Bicos bus stop

Map 2 – walk from Câmara Municipal bus stop to Praça da Praia dos Pescadores