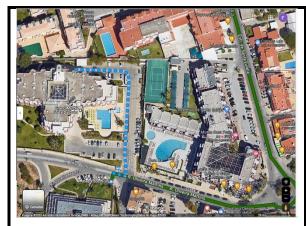

#### **To: Opening Ceremony**

Praça da Praia dos Pescadores, 8200-001 Albufeira

- 1-From the Grand Muthu Hotel walk 140m to Pedra dos Bicos bus stop\* map 1
- 2-Catch bus route 4 to Câmara Municipal bus stop (+-9 minutes)
- 3-From bus stop walk +-550m to Praça da Praia dos Pescadores map 2
- \*take note the correct side of the road of the bus stop! Do not go in the wrong direction!

Map 1 – walk from Grand Muthu Hotel to Pedra dos Bicos bus stop

Map 2 – walk from Câmara Municipal bus stop to Praça da Praia dos Pescadores