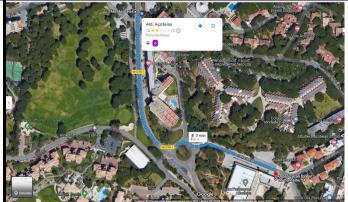

# To: Pavilhão Desportivo de Olhos de Água ("Aqua")

Urbanização Pinhal do Concelho 54, 8200 Albufeira

- 1-From the Grand Muthu Hotel walk 400m until St.ª Eulália bus stop\* map 1
- 2-Catch bus route 6 to Ald. Açoiteias bus stop (+-20 minutes)
- 3-Walk from bus stop to Aqua pavilion (+- 400m) map 2
- \*take note the correct side of the road of the bus stop! Do not go in the wrong direction!

Map 1 – walk from Grand Muthu Hotel to St.<sup>a</sup> Eulália bus stop

Map 2 – walk from Ald. Açoiteias bus stop to Aqua pavilion