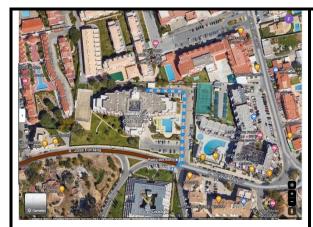

# To: Pavilhão da Escola Básica Prof.ª Diamantina Negrão ("Negrão")

Rua Prof.ª Diamantina Barreto Negrão 56, 8200-291 Albufeira

- 1-From the Grand Muthu Hotel walk 400m to St.<sup>a</sup> Eulália bus stop\* map 1
- 2-Catch bus route 6 to EB23 Prof.<sup>a</sup> Diamantina Negrão bus stop (+-8 minutes)
- 3-The Negrão pavilion is across the road from the bus stop map 2
- \*take note the correct side of the road of the bus stop! Do not go in the wrong direction!

Map 1 – walk from Grand Muthu Hotel to St.<sup>2</sup> Eulália bus stop

Map 2 – walk from EB23 Prof.ª Diamantina Negrão bus stop to Negrão pavilion