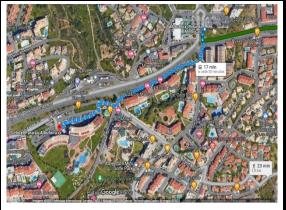

# Bus routes 4 and 7

- 1-From the Grand Muthu Hotel walk 140m to Pedra dos Bicos bus stop\* map 1
- 2-Catch bus route 4 to Terminal Rodoviário bus stop (+-13 minutes)
- 3-From Terminal Rodoviário catch bus route 7 to EB Guia bus stop (+-20 minutes)
- 4-The Guia pavilion is in front of the bus stop map 2
- \*take note the correct side of the road of the bus stop! Do not go in the wrong direction!

Map 1 – walk from Grand Muthu Hotel to Pedra dos Bicos bus stop

Map 2 – EB Guia bus stop in front of Guia pavilion