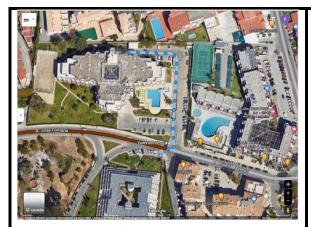

#### **To: Opening Ceremony**

Praça da Praia dos Pescadores, 8200-001 Albufeira

- 1-From the Grand Muthu Hotel walk 140m to Pedra dos Bicos bus stop\* map 1
- 2-Catch bus route 4 to Câmara Municipal bus stop (+-9 minutes)
- 3-From bus stop walk +-550m to Praça da Praia dos Pescadores map 2
- \*take note the correct side of the road of the bus stop! Do not go in the wrong direction!

Map 1 – walk from Grand Muthu Hotel to Pedra dos Bicos bus stop

Map 2 – walk from Câmara Municipal bus stop to Praça da Praia dos Pescadores