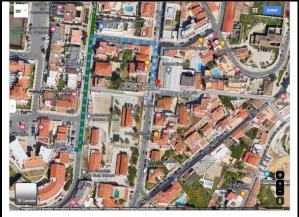

#### **To: Opening Ceremony**

Praça da Praia dos Pescadores, 8200-001 Albufeira

- 1-From the Grand Muthu Hotel walk 140m to Pedra dos Bicos bus stop\* map 1
- 2-Catch bus route 4 to Câmara Municipal bus stop (+-9 minutes)
- 3-From bus stop walk +-550m to Praça da Praia dos Pescadores map 2
- \*take note the correct side of the road of the bus stop! Do not go in the wrong direction!

Map 1 – walk from Grand Muthu Hotel to Pedra dos Bicos bus stop

Map 2 – walk from Câmara Municipal bus stop to Praça da Praia dos Pescadores