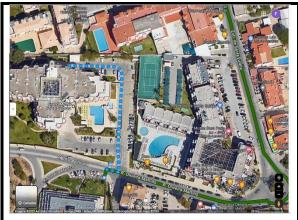

# To: Pavilhão da Escola Básica Prof.ª Diamantina Negrão ("Negrão")

Rua Prof.ª Diamantina Barreto Negrão 56, 8200-291 Albufeira

- 1-From the Grand Muthu Hotel walk 400m to St.<sup>a</sup> Eulália bus stop\* map 1
- 2-Catch bus route 6 to EB23 Prof.<sup>a</sup> Diamantina Negrão bus stop (+-8 minutes)
- 3-The Negrão pavilion is across the road from the bus stop map 2
- \*take note the correct side of the road of the bus stop! Do not go in the wrong direction!

Map 1 – walk from Grand Muthu Hotel to St.<sup>2</sup> Eulália bus stop

Map 2 – walk from EB23 Prof.ª Diamantina Negrão bus stop to Negrão pavilion