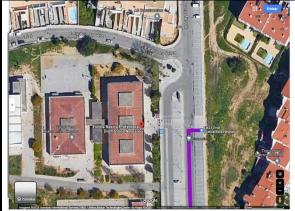

# To: Pavilhão Desportivo de Olhos de Água ("Aqua")

Urbanização Pinhal do Concelho 54, 8200 Albufeira

- 1-From the Grand Muthu Hotel walk 400m until St.ª Eulália bus stop\* map 1
- 2-Catch bus route 6 to Ald. Açoiteias bus stop (+-20 minutes)
- 3-Walk from bus stop to Aqua pavilion (+- 400m) map 2
- \*take note the correct side of the road of the bus stop! Do not go in the wrong direction!

Map 1 – walk from Grand Muthu Hotel to St.<sup>a</sup> Eulália bus stop

Map 2 – walk from Ald. Açoiteias bus stop to Aqua pavilion