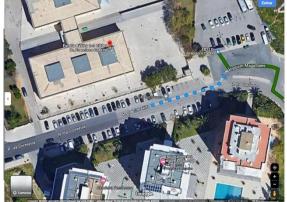

#### To: Pavilhão da Escola Básica 2-3 ciclos Dr. Francisco Cabrita ("Cabrita")

Rua da Correeira 3, 8200-317 Albufeira

- 1-From the Grand Muthu Hotel walk 140m to Pedro dos Bicos bus stop\* map 1
- 2-Catch bus route 2 to EB23 Dr. Francisco Cabrita bus stop (+-10 minutes)
- 3-The Cabrita pavilion is next to the EB23 Dr. Francisco Cabrita bus stop.
- \*take note the correct side of the road of the bus stop! Do not go in the wrong direction!

Map 1 – walk from Grand Muthu Hotel to Pedra dos Bicos bus stop

Map 2 – walk from EB23 Dr. Francisco Cabrita bus stop to Cabrita pavilion