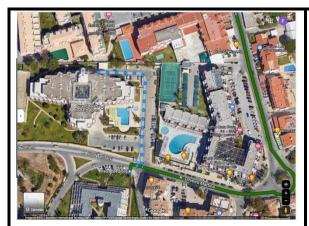

#### To: Pavilhão da Escola Básica 2-3 ciclos Dr. Francisco Cabrita ("Cabrita")

Rua da Correeira 3, 8200-317 Albufeira

- 1-From the Grand Muthu Hotel walk 140m to Pedro dos Bicos bus stop\* map 1
- 2-Catch bus route 2 to EB23 Dr. Francisco Cabrita bus stop (+-10 minutes)
- 3-The Cabrita pavilion is next to the EB23 Dr. Francisco Cabrita bus stop.
- \*take note the correct side of the road of the bus stop! Do not go in the wrong direction!

Map 1 – walk from Grand Muthu Hotel to Pedra dos Bicos bus stop

Map 2 – walk from EB23 Dr. Francisco Cabrita bus stop to Cabrita pavilion