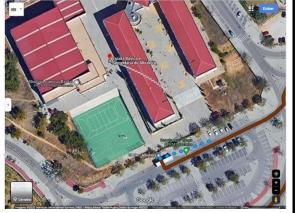

#### To: Pavilhão da Escola Básica 2-3 ciclos Dr. Francisco Cabrita ("Cabrita")

Rua da Correeira 3, 8200-317 Albufeira

- 1-From the Grand Muthu Hotel walk 140m to Pedro dos Bicos bus stop\* map 1
- 2-Catch bus route 2 to EB23 Dr. Francisco Cabrita bus stop (+-10 minutes)
- 3-The Cabrita pavilion is next to the EB23 Dr. Francisco Cabrita bus stop.
- \*take note the correct side of the road of the bus stop! Do not go in the wrong direction!

Map 1 – walk from Grand Muthu Hotel to Pedra dos Bicos bus stop

Map 2 – walk from EB23 Dr. Francisco Cabrita bus stop to Cabrita pavilion