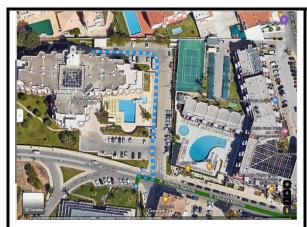

#### **To: Opening Ceremony**

Praça da Praia dos Pescadores, 8200-001 Albufeira

- 1-From the Grand Muthu Hotel walk 140m to Pedra dos Bicos bus stop\* map 1
- 2-Catch bus route 4 to Câmara Municipal bus stop (+-9 minutes)
- 3-From bus stop walk +-550m to Praça da Praia dos Pescadores map 2
- \*take note the correct side of the road of the bus stop! Do not go in the wrong direction!

Map 1 – walk from Grand Muthu Hotel to Pedra dos Bicos bus stop

Map 2 – walk from Câmara Municipal bus stop to Praça da Praia dos Pescadores