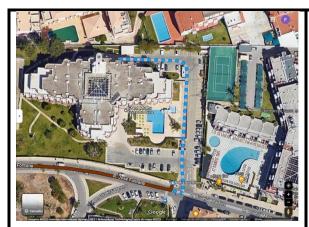

#### To: Pavilhão da Escola Básica 2-3 ciclos Dr. Francisco Cabrita ("Cabrita")

Rua da Correeira 3, 8200-317 Albufeira

- 1-From the Grand Muthu Hotel walk 140m to Pedro dos Bicos bus stop\* map 1
- 2-Catch bus route 2 to EB23 Dr. Francisco Cabrita bus stop (+-10 minutes)
- 3-The Cabrita pavilion is next to the EB23 Dr. Francisco Cabrita bus stop.
- \*take note the correct side of the road of the bus stop! Do not go in the wrong direction!

Map 1 – walk from Grand Muthu Hotel to Pedra dos Bicos bus stop

Map 2 – walk from EB23 Dr. Francisco Cabrita bus stop to Cabrita pavilion