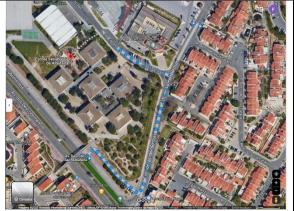

# To: Pavilhão Desportivo de Olhos de Água ("Aqua")

Urbanização Pinhal do Concelho 54, 8200 Albufeira

- 1-From the Grand Muthu Hotel walk 400m until St.ª Eulália bus stop\* map 1
- 2-Catch bus route 6 to Ald. Açoiteias bus stop (+-20 minutes)
- 3-Walk from bus stop to Aqua pavilion (+- 400m) map 2
- \*take note the correct side of the road of the bus stop! Do not go in the wrong direction!

Map 1 – walk from Grand Muthu Hotel to St.<sup>a</sup> Eulália bus stop

Map 2 – walk from Ald. Açoiteias bus stop to Aqua pavilion