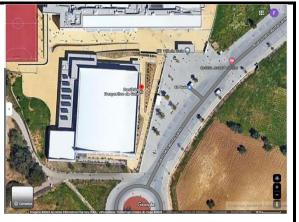

# To: Pavilhão Municipal Francisco Neves ("Imortal")

Av.ª do Ténis, 8200-011 Albufeira

- 1-From the Grand Muthu Hotel walk 140m to Pedra dos Bicos bus stop\* map 1
- 2-Catch bus route 2 to EB23 D. Martim Fernandes bus stop (+-25 minutes)
- 3-From the bus stop walk 250m to the Imortal pavilion map 2
- \*take note the correct side of the road of the bus stop! Do not go in the wrong direction!

Map 1 – walk from Grand Muthu Hotel to Pedra dos Bicos bus stop

Map 2 – walk from EB23 D. Martim Fernandes bus stop to Imortal pavilion