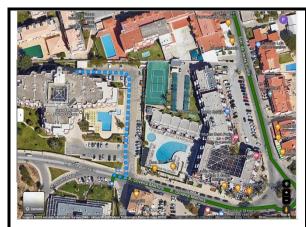

#### **To: Opening Ceremony**

Praça da Praia dos Pescadores, 8200-001 Albufeira

- 1-From the Grand Muthu Hotel walk 140m to Pedra dos Bicos bus stop\* map 1
- 2-Catch bus route 4 to Câmara Municipal bus stop (+-9 minutes)
- 3-From bus stop walk +-550m to Praça da Praia dos Pescadores map 2
- \*take note the correct side of the road of the bus stop! Do not go in the wrong direction!

Map 1 – walk from Grand Muthu Hotel to Pedra dos Bicos bus stop

Map 2 – walk from Câmara Municipal bus stop to Praça da Praia dos Pescadores