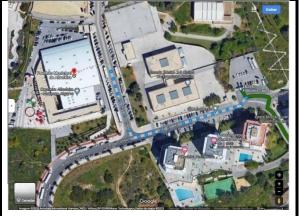

#### To: Pavilhão da Escola Básica 2-3 ciclos Dr. Francisco Cabrita ("Cabrita")

Rua da Correeira 3, 8200-317 Albufeira

- 1-From the Grand Muthu Hotel walk 140m to Pedro dos Bicos bus stop\* map 1
- 2-Catch bus route 2 to EB23 Dr. Francisco Cabrita bus stop (+-10 minutes)
- 3-The Cabrita pavilion is next to the EB23 Dr. Francisco Cabrita bus stop.
- \*take note the correct side of the road of the bus stop! Do not go in the wrong direction!

Map 1 – walk from Grand Muthu Hotel to Pedra dos Bicos bus stop

Map 2 – walk from EB23 Dr. Francisco Cabrita bus stop to Cabrita pavilion