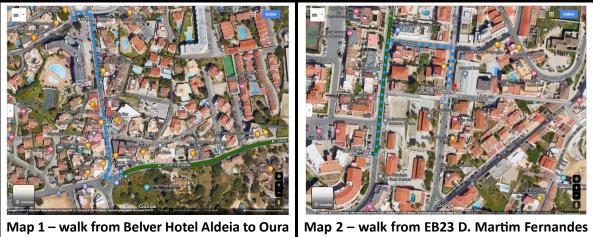

#### To: Pavilhão Municipal Francisco Neves ("Imortal")

Av.ª do Ténis, 8200-011 Albufeira

Bus route 2

1-From the Belver Hotel Aldeia walk 350m until Oura bus stop\* - map 1

2-Catch bus route 2 to EB23 D. Martim Fernandes bus stop (+-26 minutes)

4-From the bus stop walk 250m to the Imortal pavilion – map 2

\*take note the correct side of the road of the bus stop! Do not go in the wrong direction!

bus stop

Map 2 – walk from EB23 D. Martim Fernandes bus stop to Imortal pavilion