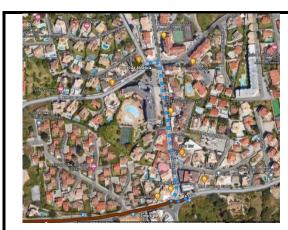

#### Bus route 4

1-From the Hotel Belver Aldeia walk 300m until Oura bus stop\* – map 1
2-Catch bus route 4 to Câmara Municipal bus stop (+-8 minutes)
3-From bus stop walk +-550m to Praça da Praia dos Pescadores – map 2
\*take note the correct side of the road of the bus stop! Do not go in the wrong direction!

Map 1 – walk from Belver Hotel Aldeia to Oura bus stop

Map 2 – walk from Câmara Municipal bus stop to Praça da Praia dos Pescadores