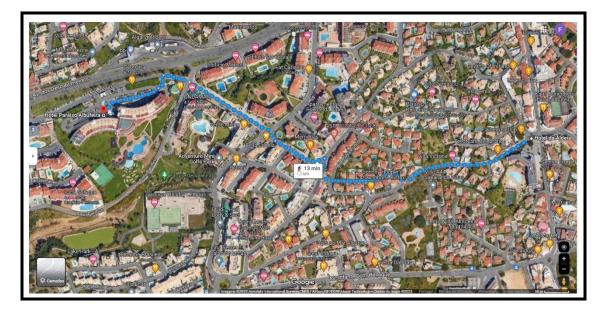

## To: Social Party

Hotel Paraíso Albufeira, Hotel Paraíso, R. do Município, 8200-161 Albufeira

## <u>Walking</u>

Follow the route on the map below