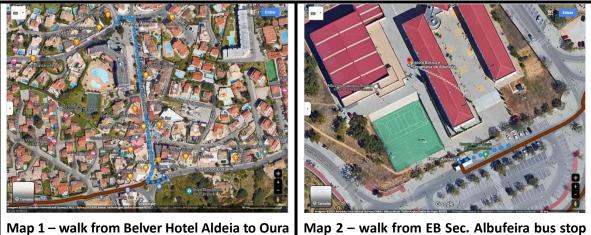

#### To: Pavilhão da Escola Básica Secundária de Albufeira ("Básica")

Vale Pedras, 8200-047 Albufeira

Bus route 4

1-From the Belver Hotel Aldeia walk 300m until Oura bus stop\* - map 1

2-Catch bus route 4 to EB Sec. Albufeira bus stop (+-16 minutes)

3-The Básica pavilion is right in front of the bus stop – map 2

\*take note the correct side of the road of the bus stop! Do not go in the wrong direction!

Map 1 – walk from Belver Hotel Aldeia to Our bus stop Map 2 – walk from EB Sec. Albufeira bus stop to Básica pavilion