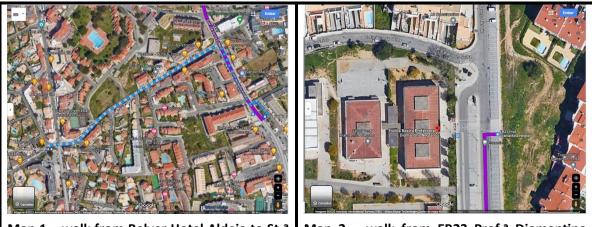

#### Bus route 6

1-From the Belver Hotel Aldeia walk 650m until St.ª Eulália bus stop\* – map 1

- 2-Catch bus route 6 to EB23 Prof.<sup>a</sup> Diamantina Negrão bus stop (+-7 minutes)
- 3-The Negrão pavilion is across the road from the bus stop map 2

\*take note the correct side of the road of the bus stop! Do not go in the wrong direction!

Map 1 – walk from Belver Hotel Aldeia to St.ª Eulália bus stop

Map 2 – walk from EB23 Prof.<sup>a</sup> Diamantina Negrão bus stop to Negrão pavilion