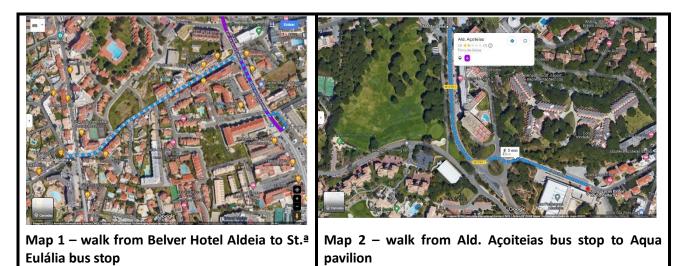

#### To: Pavilhão Desportivo de Olhos de Água ("Aqua")

Urbanização Pinhal do Concelho 54, 8200 Albufeira

Bus route 6

1-From the Belver Hotel Aldeia walk 650m until St.ª Eulália bus stop\* – map 1

2-Catch bus route 6 to Ald. Açoiteias bus stop (+-20 minutes)

3-Walk from bus stop to Aqua pavilion (+- 400m) - map 2

\*take note the correct side of the road of the bus stop! Do not go in the wrong direction!