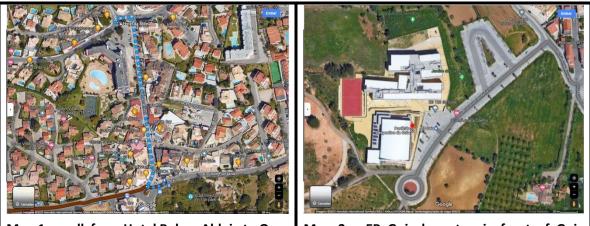

#### Bus routes 4 and 7

1-From the Hotel Belver Aldeia walk 300m to Oura bus stop\* - map 1

2-Catch bus route 4 to Terminal Rodoviário bus stop (+-12 minutes)

3-From Terminal Rodoviário catch bus route 7 to EB Guia bus stop (+-20 minutes)

4-The Guia pavilion is in front of the bus stop – map 2

\*take note the correct side of the road of the bus stop! Do not go in the wrong direction!

Map 1 – walk from Hotel Belver Aldeia to Oura bus stop

Map 2 – EB Guia bus stop in front of Guia pavilion