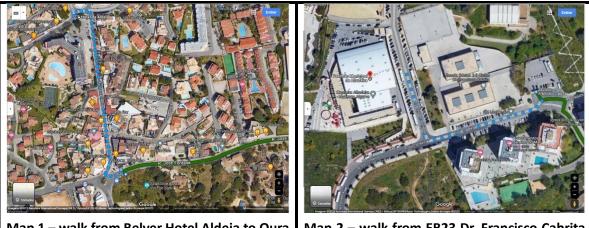

#### To: Pavilhão da Escola Básica 2-3 ciclos Dr. Francisco Cabrita ("Cabrita")

Rua da Correeira 3, 8200-317 Albufeira

Bus route 2

1-From the Hotel Belver Aldeia walk 300m to Oura bus stop\* – map 1

2-Catch bus route 2 to EB23 Dr. Francisco Cabrita bus stop (+-10 minutes)

3-The Cabrita pavilion is next to the EB23 Dr. Francisco Cabrita bus stop.

\*take note the correct side of the road of the bus stop! Do not go in the wrong direction!

Map 1 – walk from Hotel Belver Aldeia to Oura bus stop Map 2 – walk from EB23 Dr. Francisco Cabrita bus stop to Cabrita pavilion