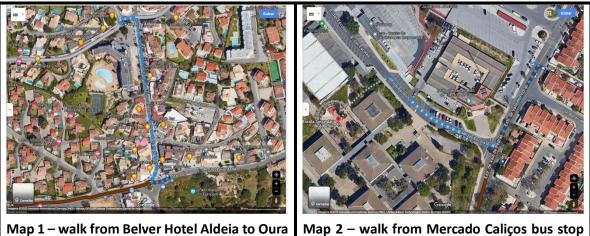

#### To: Pavilhão da Escola Secundária de Albufeira ("Secundária")

Rua das Escolas, 8200-126 Albufeira

Bus route 4

1-From the Belver Hotel Aldeia walk 300m until Oura bus stop\* - map 1

2-Catch bus route 4 to Mercado Caliços (+-10 minutes)

3-From Mercado Caliços walk 170m until Secundária pavilion – map 2

\*take note the correct side of the road of the bus stop! Do not go in the wrong direction!

Map 1 – walk from Belver Hotel Aldeia to Oui bus stop Map 2 – walk from Mercado Caliços bus stop to Secundária pavilion