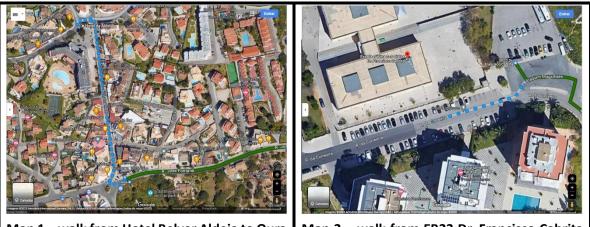

Map 1 – walk from Belver Hotel Aldeia to Oura bus stop

Map 2 – walk from Câmara Municipal bus stop to Praça da Praia dos Pescadores

#### To: Pavilhão da Escola Básica 2-3 ciclos Dr. Francisco Cabrita ("Cabrita")

Rua da Correeira 3, 8200-317 Albufeira

Bus route 2

1-From the Hotel Belver Aldeia walk 300m to Oura bus stop\* – map 1

2-Catch bus route 2 to EB23 Dr. Francisco Cabrita bus stop (+-10 minutes)

3-The Cabrita pavilion is next to the EB23 Dr. Francisco Cabrita bus stop.

\*take note the correct side of the road of the bus stop! Do not go in the wrong direction!

Map 1 – walk from Hotel Belver Aldeia to Oura bus stop Map 2 – walk from EB23 Dr. Francisco Cabrita bus stop to Cabrita pavilion